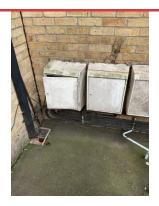

Assigned To Na

**LAST LATCH IS BROKEN** 

Assigned To Fdh Raise wo 045069

**BOX IS CRACKED AT TOP AND LEVER BROKEN** 

Assigned To As Above

As above

**REPAIRS AND PROTECTION REQUIRED** 

Assigned To Mnm