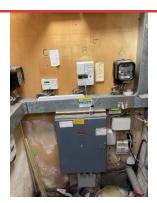

## **ELEC ROOM INCLUDING WATER TAPS**

Assigned To Na

Good

**DECORATION INSIDE STAIRWELL 8954X** 

Assigned To Mnm

Raise wo 45067