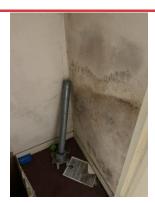

Assigned To Na

**LAST LATCH IS BROKEN** 

Assigned To Fdh Raise wo 045069

**BOX IS CRACKED AT TOP AND LEVER BROKEN** 

Assigned To As Above

As above

**REPAIRS AND PROTECTION REQUIRED** 

Assigned To Mnm

Raise wo 45067