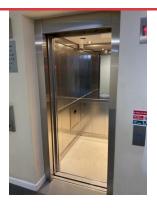

On fifth landing.

**ISSUE 10. FIRE SIGNAGE.** 

Secure on all landings.

**ISSUE 11 MAIN STAIRWELL** 

Stair nosing and handrails all secure.

**ISSUE 12 LIFT.** 

Lift In service. Phone working.

ISSUE 13 CCTV Secure.