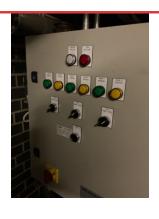

## **ISSUE 3 ALARM PANEL**

Healthy. Turnkey working on the alarm system.

**ISSUE 4 AOVS** 

Healthy.

**ISSUE 5 PIB**Assigned To Secure.
Secure.

**ISSUE 6 INTERNAL DOORS.**Assigned To FDH
Second floor. Not fully closing.