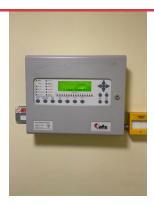

## **ISSUE 3 ALARM PANEL**

Healthy. Turnkey working on the alarm system.

**ISSUE 4 AOVS** 

Healthy.

**ISSUE 5 PIB**Assigned To Secure.
Secure.

**ISSUE 6 INTERNAL DOORS.**Assigned To FDH
Second floor. Not fully closing.