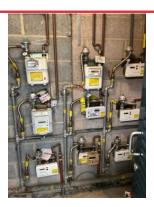

INTERNAL LIGHTS
Assigned To Na
Good

FIRE EXIT
Assigned To Na
Good

**ELECTRIC CUPBOARD GF 8954**Assigned To Na

**ELEC METERS GF**Assigned To Na

Good

Good

**CEILING MISSING 3** 

Assigned To Fdh

BICYCLE AREA Assigned To Na Good

Good

**OUTSIDE GAS METER ROOM**Assigned To Na

WATER DRIPPING ON TO LIGHT
Assigned To Check On Next Visit
Check

BROKEN PAD
Assigned To Delta
Raised wo - completed

**LIGHT OPP 15 IN CUPBOARD**Assigned To Fdh
Raise wo 45498