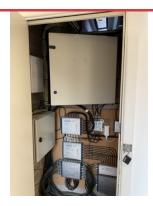

INTERNAL LIGHTS
Assigned To Na
Good

FIRE EXIT
Assigned To Na
Good

**ELECTRIC CUPBOARD GF 8954**Assigned To Na

**ELEC METERS GF**Assigned To Na

Good

Good

**CEILING MISSING 3** 

Assigned To Fdh

Raise wo

**BROKEN**Assigned To As Above
As above

**LIFT OPERATIONAL**Assigned To Na
Good

**ELECTRIC/CCTV ROOM**Assigned To Na
Good

CCTV NOT RECORDING (ACCESS CUPBOARD 8954)
Assigned To Delta
Raise wo 45501