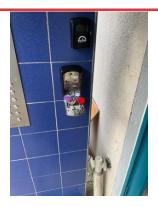

INTERNAL LIGHTS
Assigned To Na
Good

FIRE EXIT
Assigned To Na
Good

**ELECTRIC CUPBOARD GF 8954**Assigned To Na

**ELEC METERS GF**Assigned To Na

Good

Good

**CEILING MISSING 3** 

Assigned To Fdh

Raise wo

**BROKEN**Assigned To As Above
As above

**LIFT OPERATIONAL**Assigned To Na
Good

**ELECTRIC/CCTV ROOM**Assigned To Na
Good

CCTV NOT RECORDING (ACCESS CUPBOARD 8954)
Assigned To Delta
Raise wo 45501