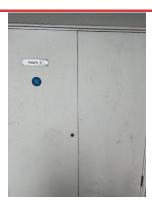

### **ISSUE 22. REPAIRS.**

Assigned To MNM.

FB2 lock faulty. Ground floor courtyard cupboards. Work order 047215.